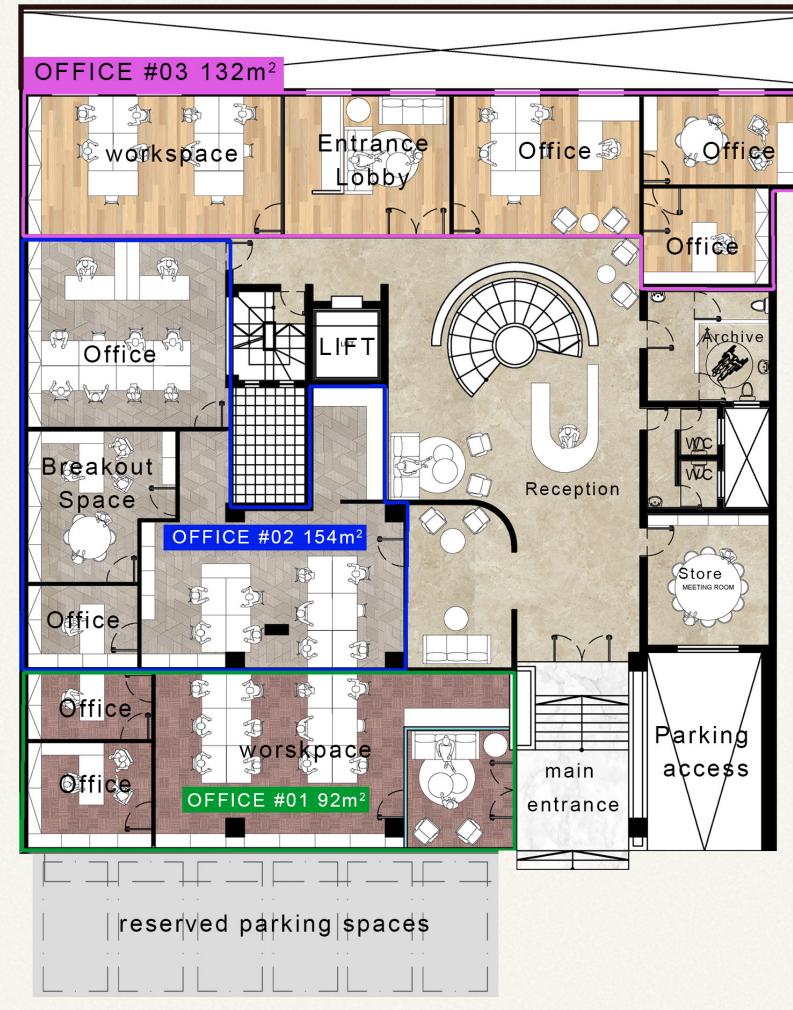

right choice for your business needs.

Open in Google Maps

### PREMISES

This multi-level commercial building is equipped to meet diverse business needs.

The property is spread over four floors with an interconnecting parking at basement level, showroom space at street level and spacious workspaces at ground, first and second floor.

- Total internal area 1830sqm incl.
  showroom / 1680sqm excl. showroom.
- Basement **560sqm**
- Ground Floor (excl. showroom) **398sqm**
- Showroom **150sqm**
- First Floor **560sqm**
- Second Floor **162sqm**
- Back Yard 67sqm



PERMITS ARE IN HAND FOR A FURTHER ROOF EXTENSION.



EXISTING LAYOUT



BASEMENT LEVEL

#### GROUND FLOOR / ELEVATED GROUND FLOOR







EXISTING LAYOUT



FIRST FLOOR



#### SECOND FLOOR



ALTERNATIVE LAYOUT



BASEMENT LEVEL



GROUND FLOOR / ELEVATED GROUND FLOOR



ALTERNATIVE LAYOUT



FIRST FLOOR





#### SECOND FLOOR



#### PARKING FACILITIES

Interconnecting parking level and 5 outdoor car park spaces; suitable for loading, unloading or as visitors' parking.

Available on request at an extra cost.



### ARTISTIC IMPRESSIONS



## WELCOMING ENTRANCE

ARTISTIC IMPRESSION













# FUNCTIONAL MEETING ROOMS





ARTISTIC IMPRESSION





ARTISTIC IMPRESSION





### COMMERCIAL TERMS

#### SALE

Sale price in tale quale condition including the permit for the 2nd floor extension. €3.9M

#### RENTAL

Rental in tale quale condition at €220 (excl. VAT) per sq.m per annum of office space.

### **CONTACT INFO**

Please get in touch for a private viewing of the property.

Second Second



renzo.vella@axgroup.m