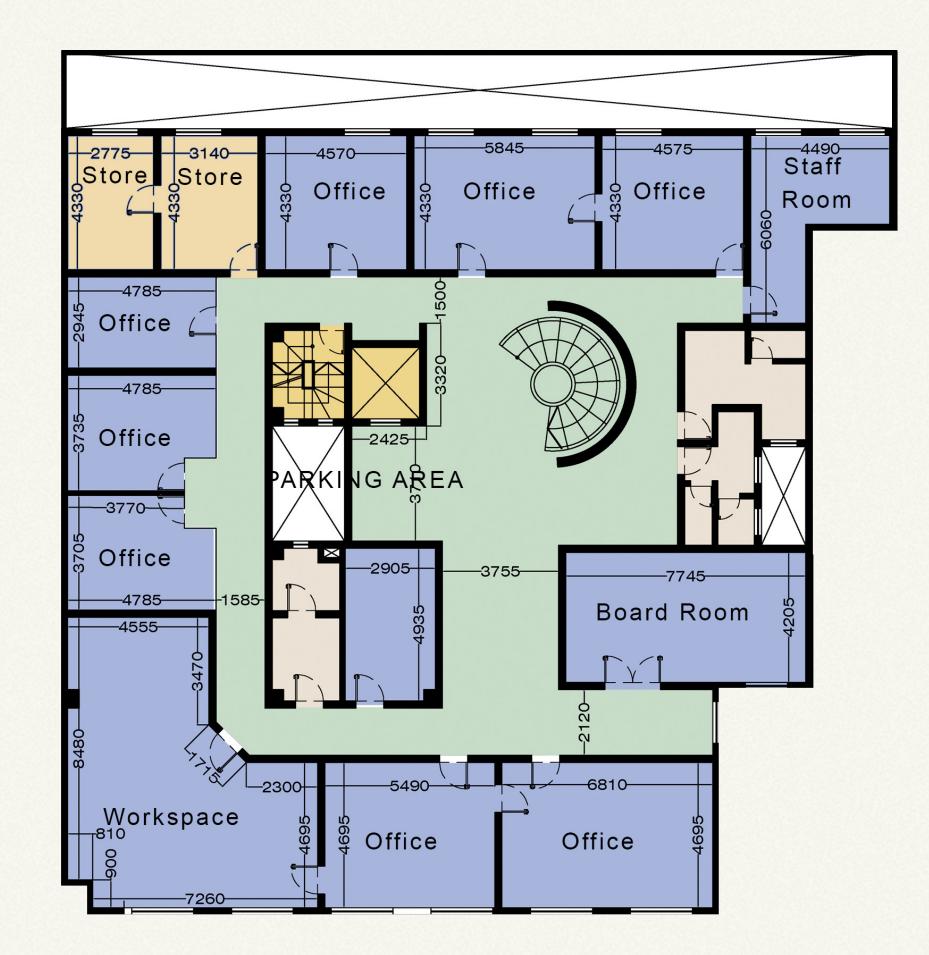

#### SECOND FLOOR

ALTERNATIVE LAYOUT

BASEMENT LEVEL

GROUND FLOOR / ELEVATED GROUND FLOOR

ALTERNATIVE LAYOUT

FIRST FLOOR