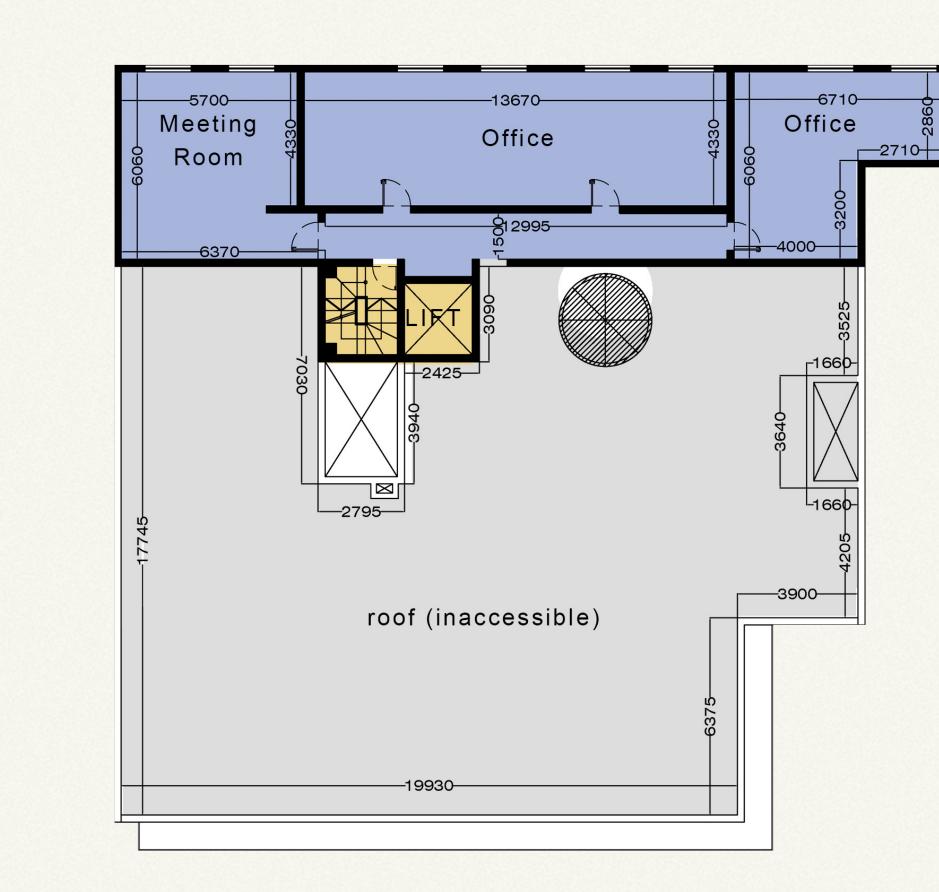

#### SECOND FLOOR

ALTERNATIVE LAYOUT

BASEMENT LEVEL

GROUND FLOOR / ELEVATED GROUND FLOOR

ALTERNATIVE LAYOUT

FIRST FLOOR

#### SECOND FLOOR