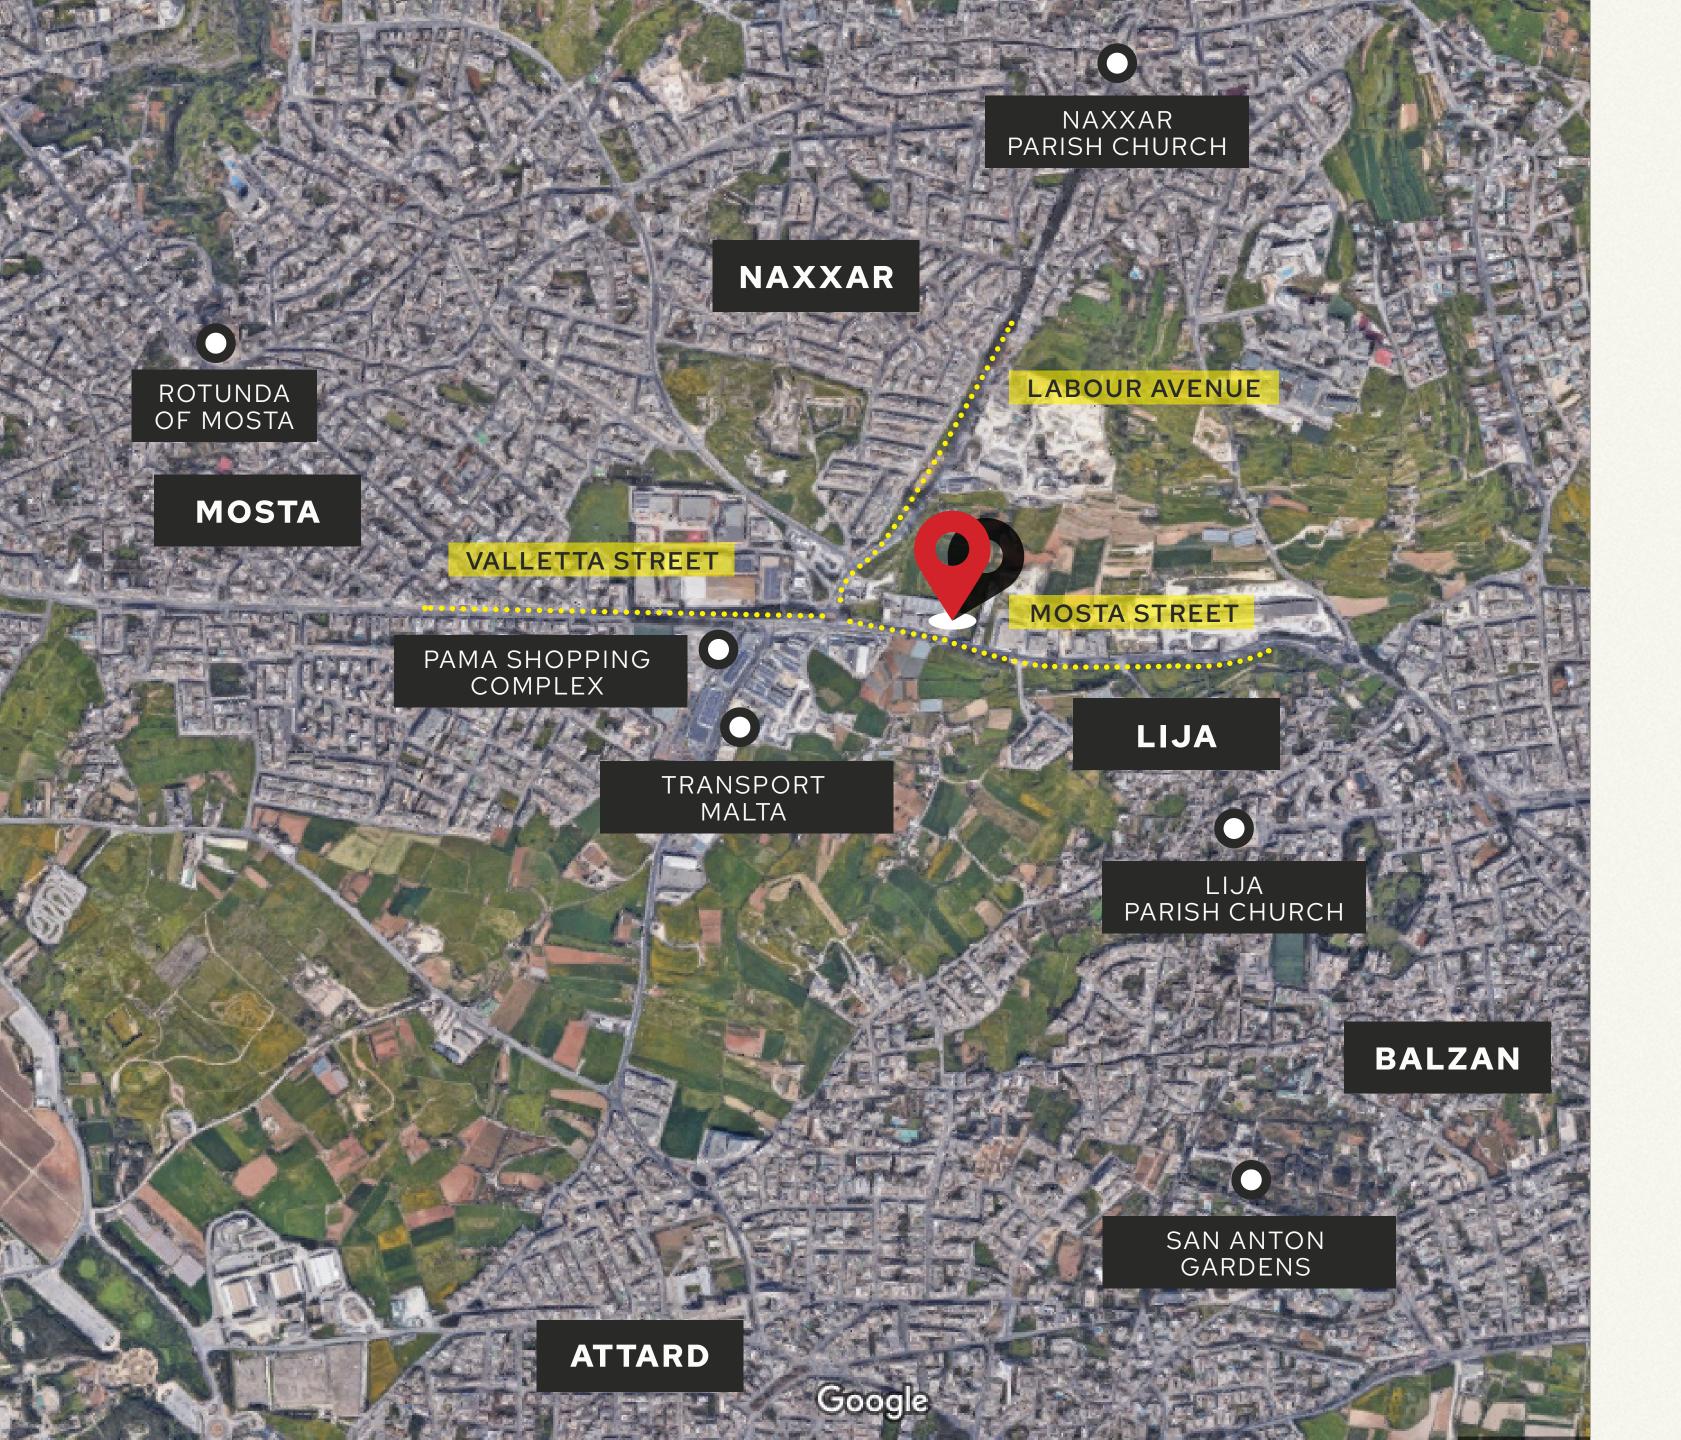

### LOCATION & CONNECTIVITY

#### LOCATION & CONNECTIVITY

Introducing a unique commercial prospect strategically positioned along the prominent Mosta Road, connecting the towns of Mosta and Lija.

Now available for sale or rent, this multilevel commercial building offers a prime address that not only guarantees visibility but also ensures effortless accessibility, making it the right choice for your business needs.

Open in Google Maps