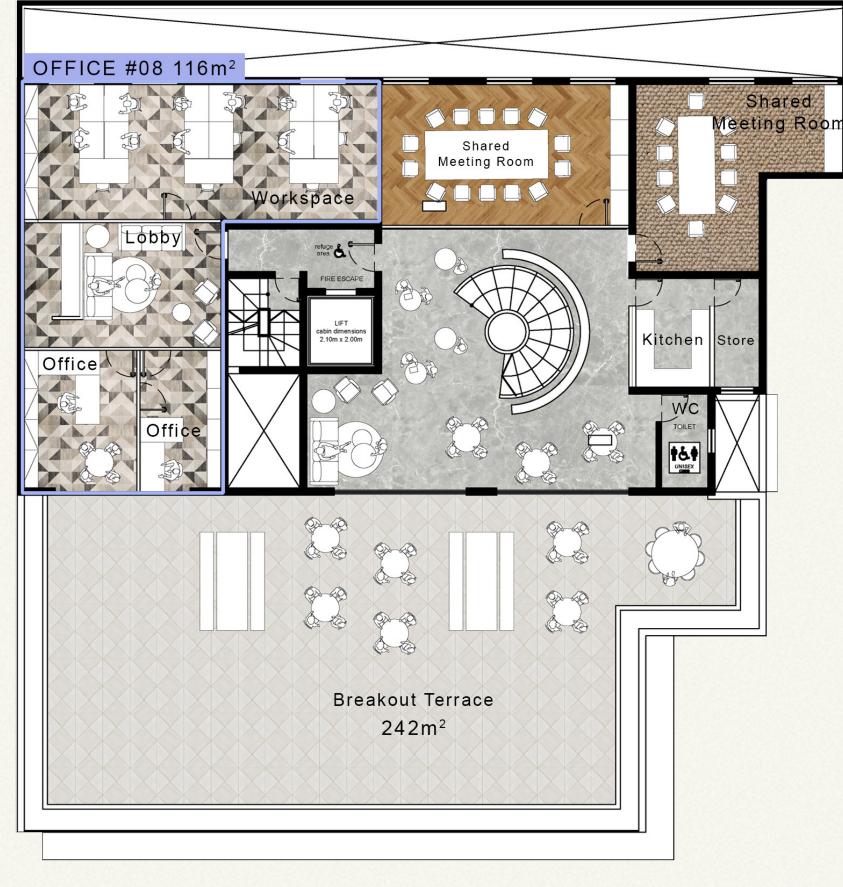

#### FLOOR PLANS

### PREMISES

This multi-level commercial building is equipped to meet diverse business needs.

The property is spread over four floors with an interconnecting parking at basement level, showroom space at street level and spacious workspaces at ground, first and second floor.

- Total internal area 1830sqm incl.
  showroom / 1680sqm excl. showroom.
- Basement **560sqm**
- Ground Floor (excl. showroom) **398sqm**
- Showroom **150sqm**
- First Floor **560sqm**
- Second Floor **162sqm**
- Back Yard 67sqm

PERMITS ARE IN HAND FOR A FURTHER ROOF EXTENSION.

EXISTING LAYOUT

BASEMENT LEVEL

#### PARKING FACILITIES

Interconnecting parking level and 5 outdoor car park spaces; suitable for loading, unloading or as visitors' parking.

Available on request at an extra cost.