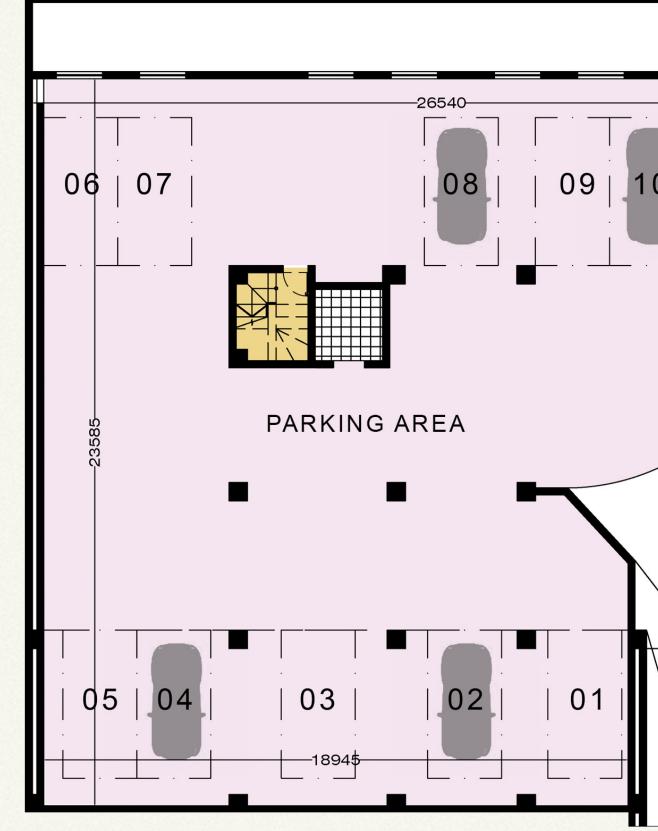

PERMITS ARE IN HAND FOR A FURTHER ROOF EXTENSION.

EXISTING LAYOUT

BASEMENT LEVEL

#### PARKING FACILITIES

Interconnecting parking level and 5 outdoor car park spaces; suitable for loading, unloading or as visitors' parking.

Available on request at an extra cost.