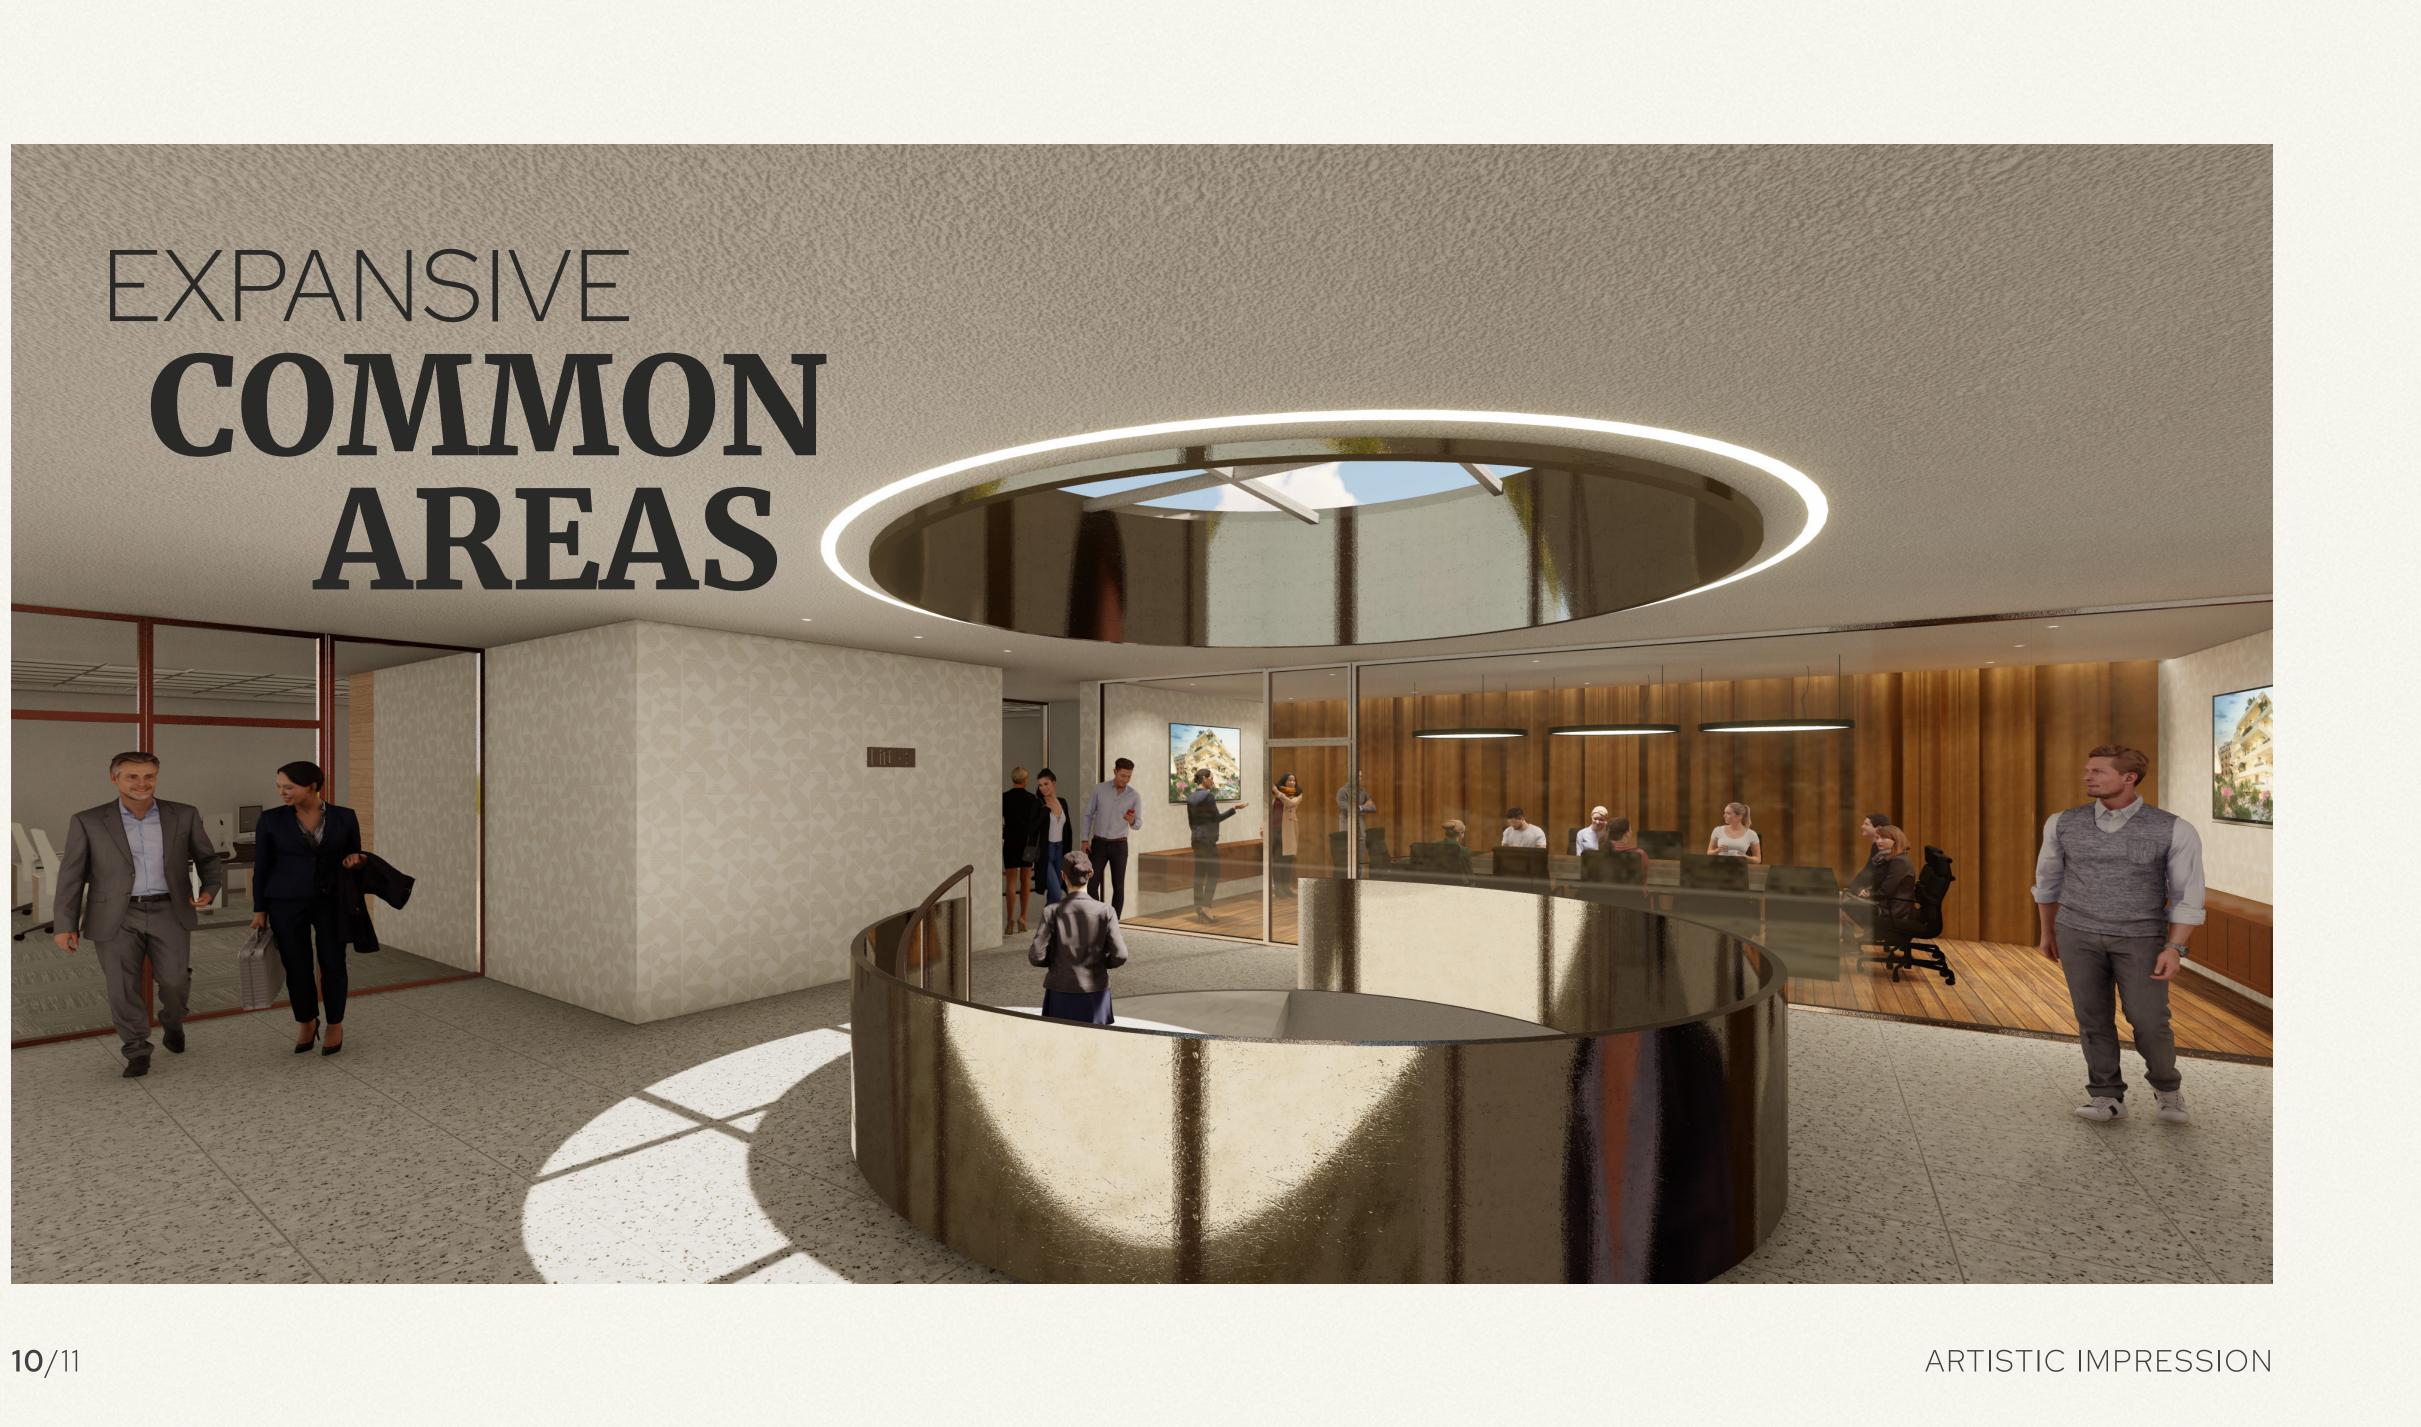

60sqm**
- Ground Floor (excl. showroom) **398sqm**
- Showroom **150sqm**
- First Floor **560sqm**
- Second Floor **162sqm**
- Back Yard 67sqm



PERMITS ARE IN HAND FOR A FURTHER ROOF EXTENSION.



EXISTING LAYOUT



BASEMENT LEVEL

#### GROUND FLOOR / ELEVATED GROUND FLOOR







EXISTING LAYOUT



FIRST FLOOR



#### SECOND FLOOR



ALTERNATIVE LAYOUT



BASEMENT LEVEL



GROUND FLOOR / ELEVATED GROUND FLOOR



ALTERNATIVE LAYOUT



FIRST FLOOR





#### SECOND FLOOR



#### PARKING FACILITIES

Interconnecting parking level and 5 outdoor car park spaces; suitable for loading, unloading or as visitors' parking.

Available on request at an extra cost.



### ARTISTIC IMPRESSIONS



## WELCOMING ENTRANCE

ARTISTIC IMPRESSION













# FUNCTIONAL MEETING ROOMS





ARTISTIC IMPRESSION





ARTISTIC IMPRESSION





### COMMERCIAL TERMS

#### SALE

Sale price in tale quale condition including the permit for the 2nd floor extension. €3.9M

#### RENTAL

Rental in tale quale condition at €220 (excl. VAT) per sq.m per annum of office space.

### **CONTACT INFO**

Please get in touch for a private viewing of the property.

Second Second



renzo.vella@axgroup.mt