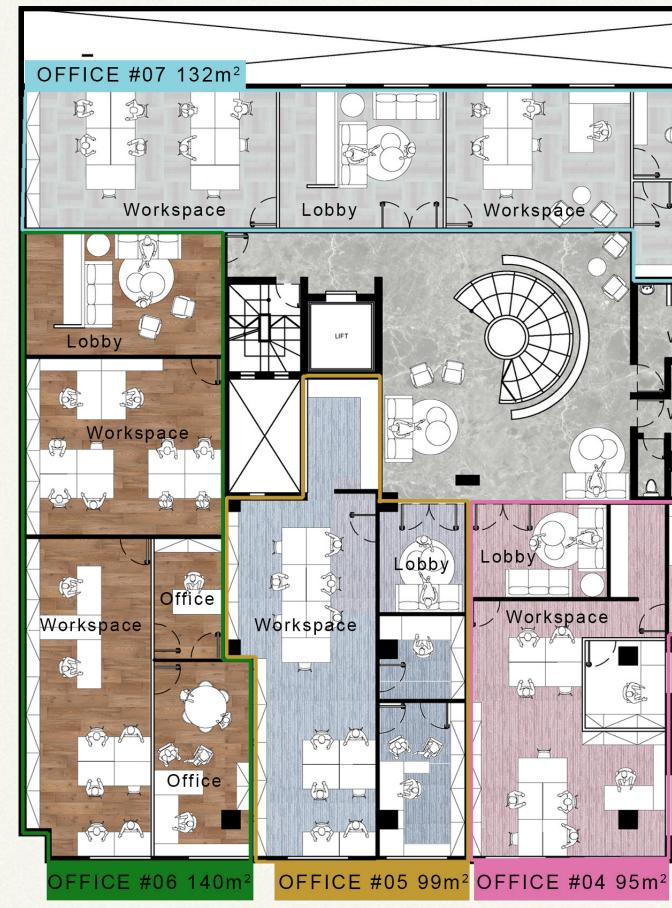

#### FLOOR PLANS

### PREMISES

This multi-level commercial building is equipped to meet diverse business needs.

The property is spread over four floors with an interconnecting parking at basement level, showroom space at street level and spacious workspaces at ground, first and second floor.

- Total internal area 1830sqm incl.
  showroom / 1680sqm excl. showroom.
- Basement **560sqm**
- Ground Floor (excl. showroom) **398sqm**
- Showroom **150sqm**
- First Floor **560sqm**
- Second Floor **162sqm**
- Back Yard 67sqm

#### SECOND FLOOR

ALTERNATIVE LAYOUT

BASEMENT LEVEL

GROUND FLOOR / ELEVATED GROUND FLOOR

ALTERNATIVE LAYOUT

FIRST FLOOR

#### SECOND FLOOR