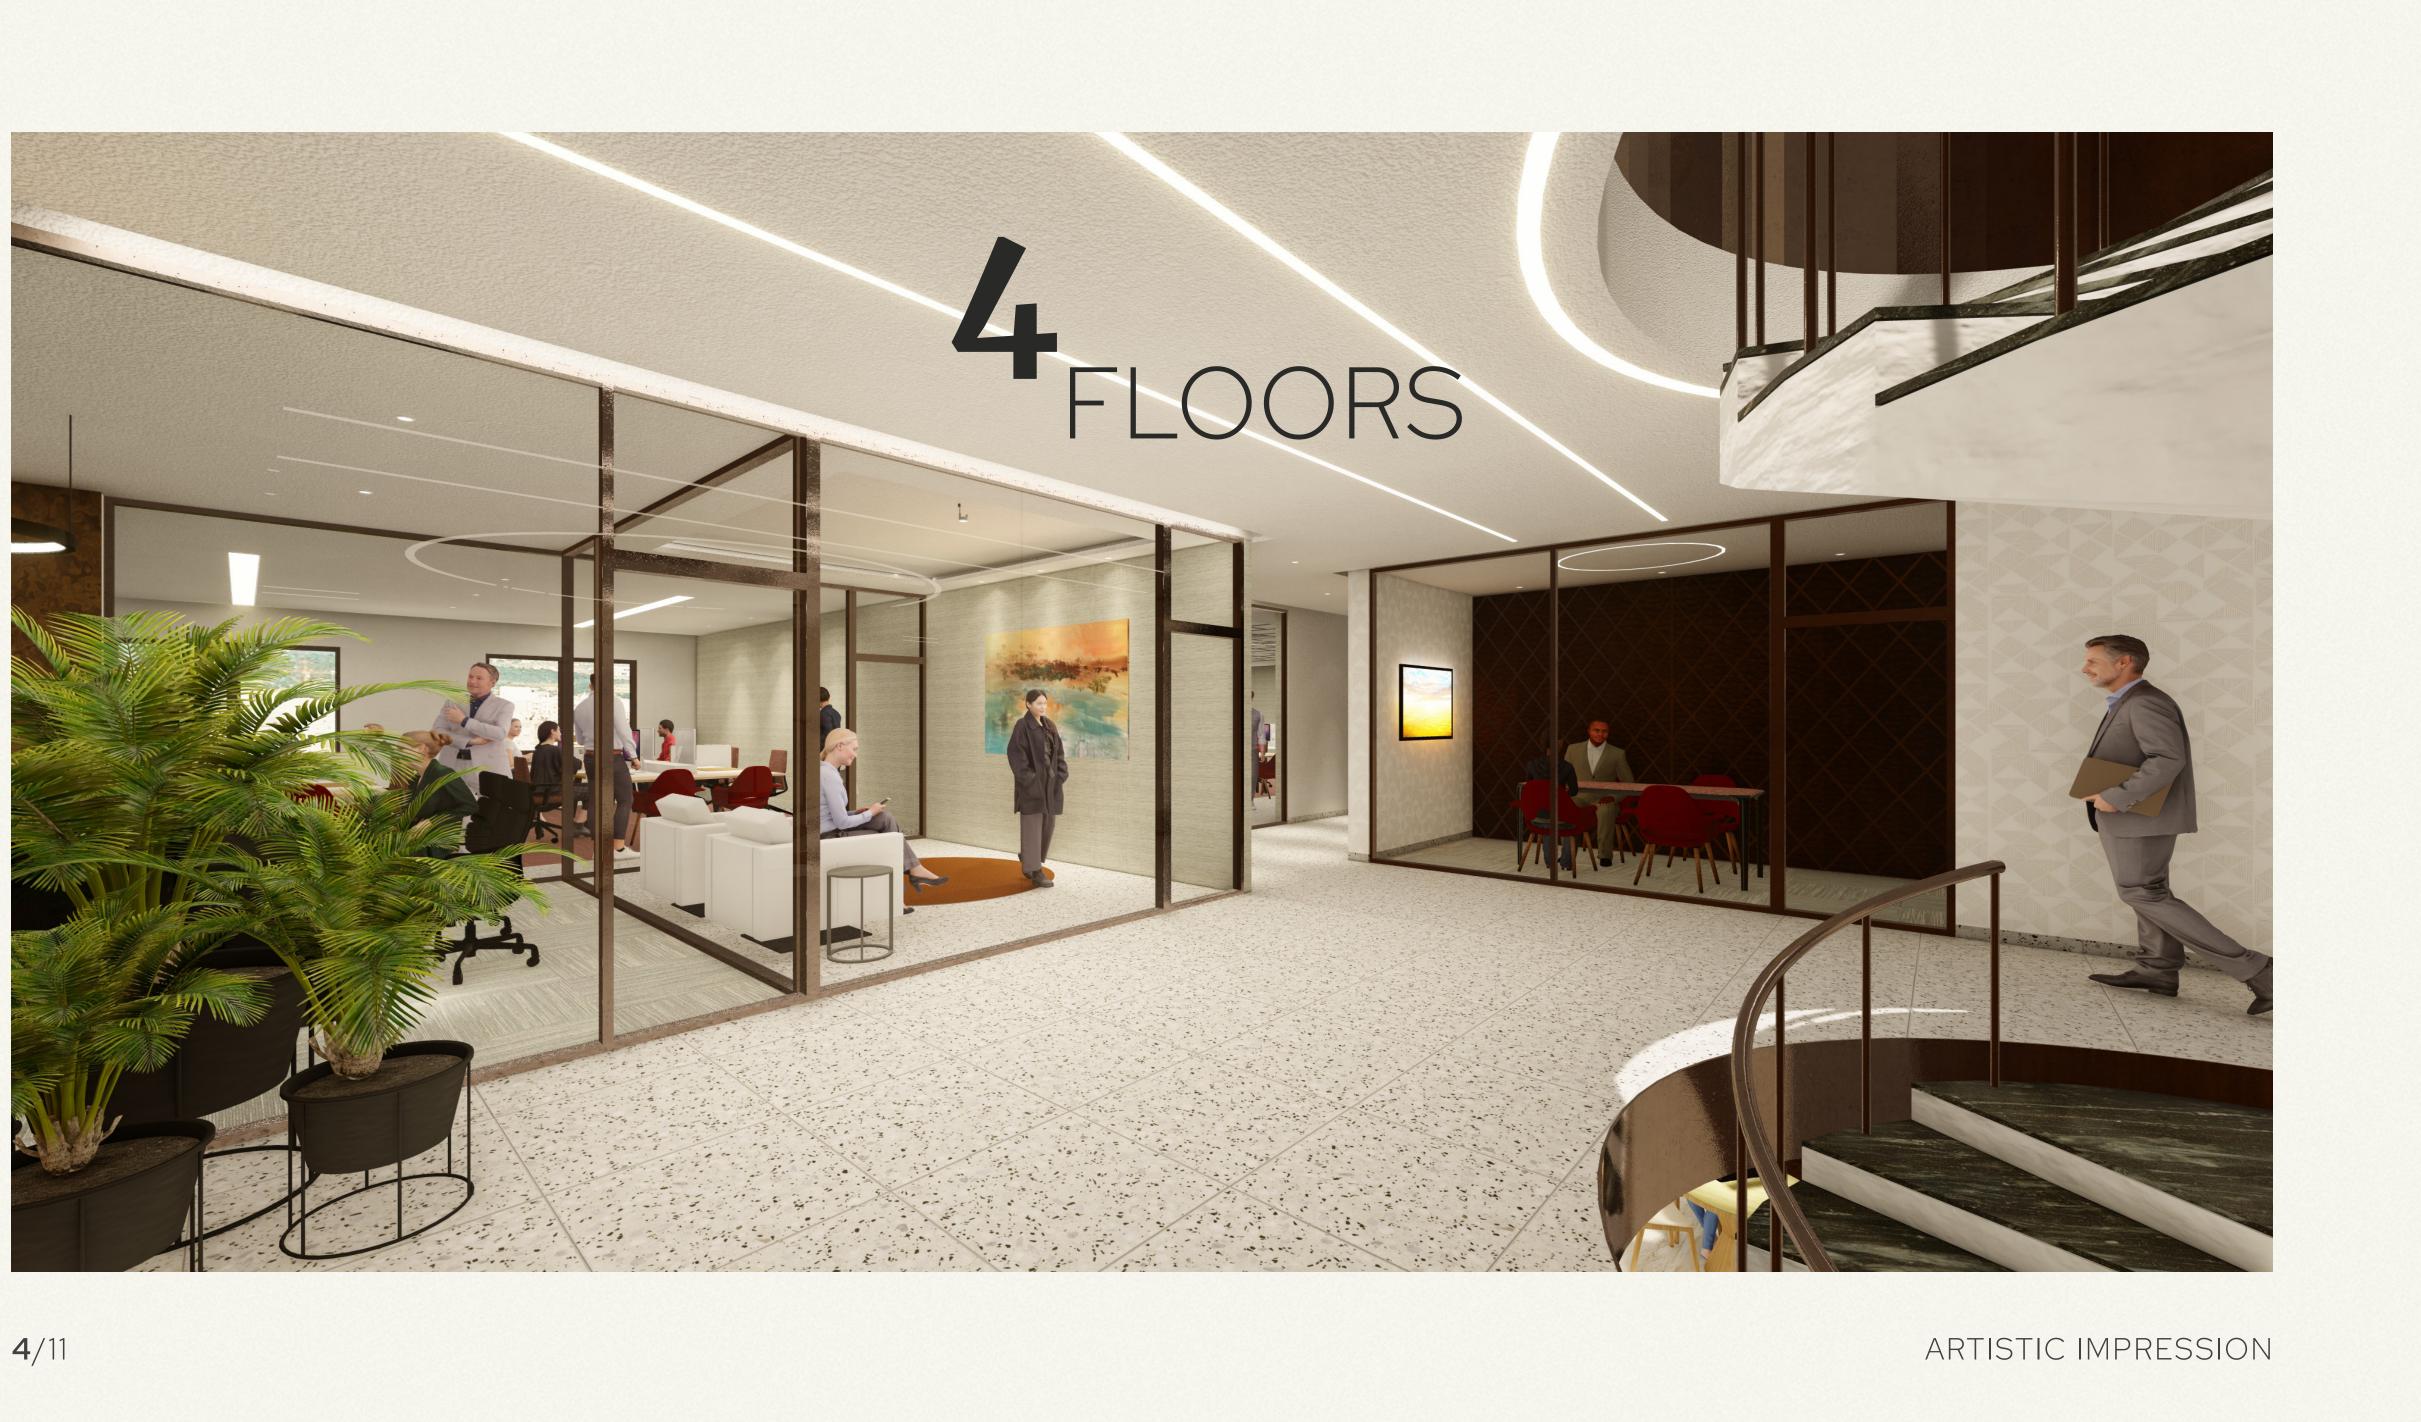

### PREMISES

This multi-level commercial building is equipped to meet diverse business needs.

The property is spread over four floors with an interconnecting parking at basement level, showroom space at street level and spacious workspaces at ground, first and second floor.

- Total internal area 1830sqm incl.
  showroom / 1680sqm excl. showroom.
- Basement **560sqm**
- Ground Floor (excl. showroom) **398sqm**
- Showroom **150sqm**
- First Floor **560sqm**
- Second Floor **162sqm**
- Back Yard 67sqm