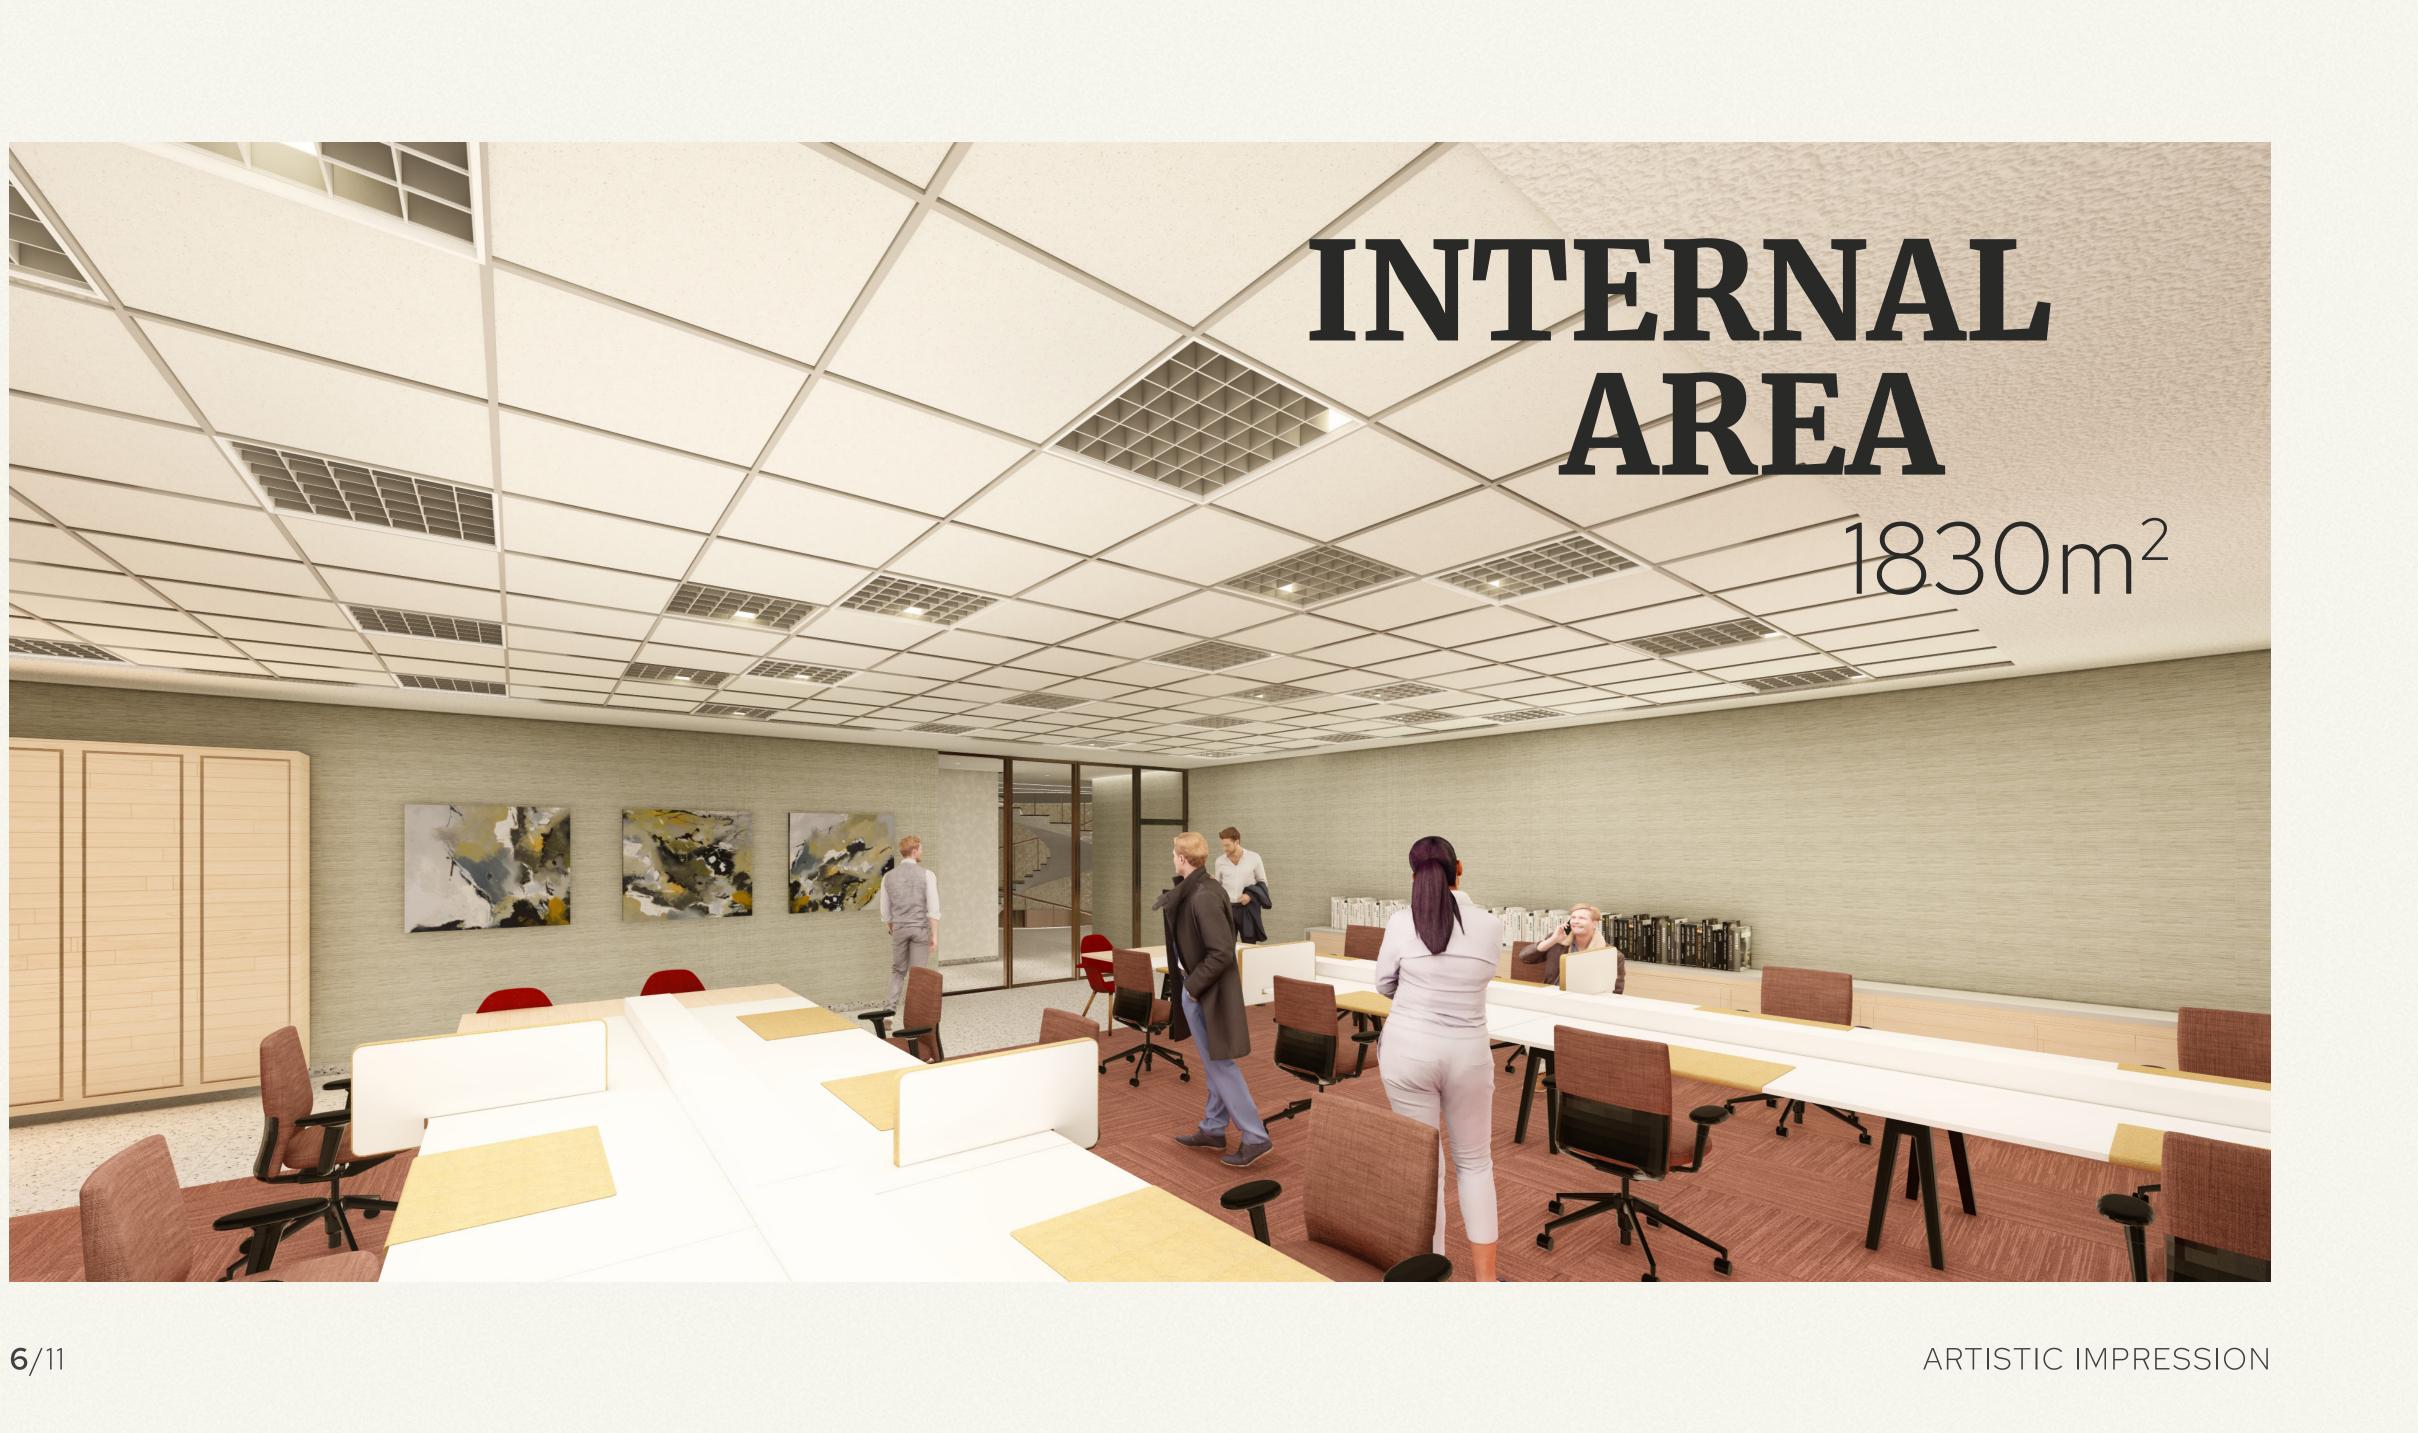

### PREMISES

This multi-level commercial building is equipped to meet diverse business needs.

The property is spread over four floors with an interconnecting parking at basement level, showroom space at street level and spacious workspaces at ground, first and second floor.

- Total internal area 1830sqm incl.
  showroom / 1680sqm excl. showroom.
- Basement **560sqm**
- Ground Floor (excl. showroom) **398sqm**
- Showroom **150sqm**
- First Floor **560sqm**
- Second Floor **162sqm**
- Back Yard 67sqm