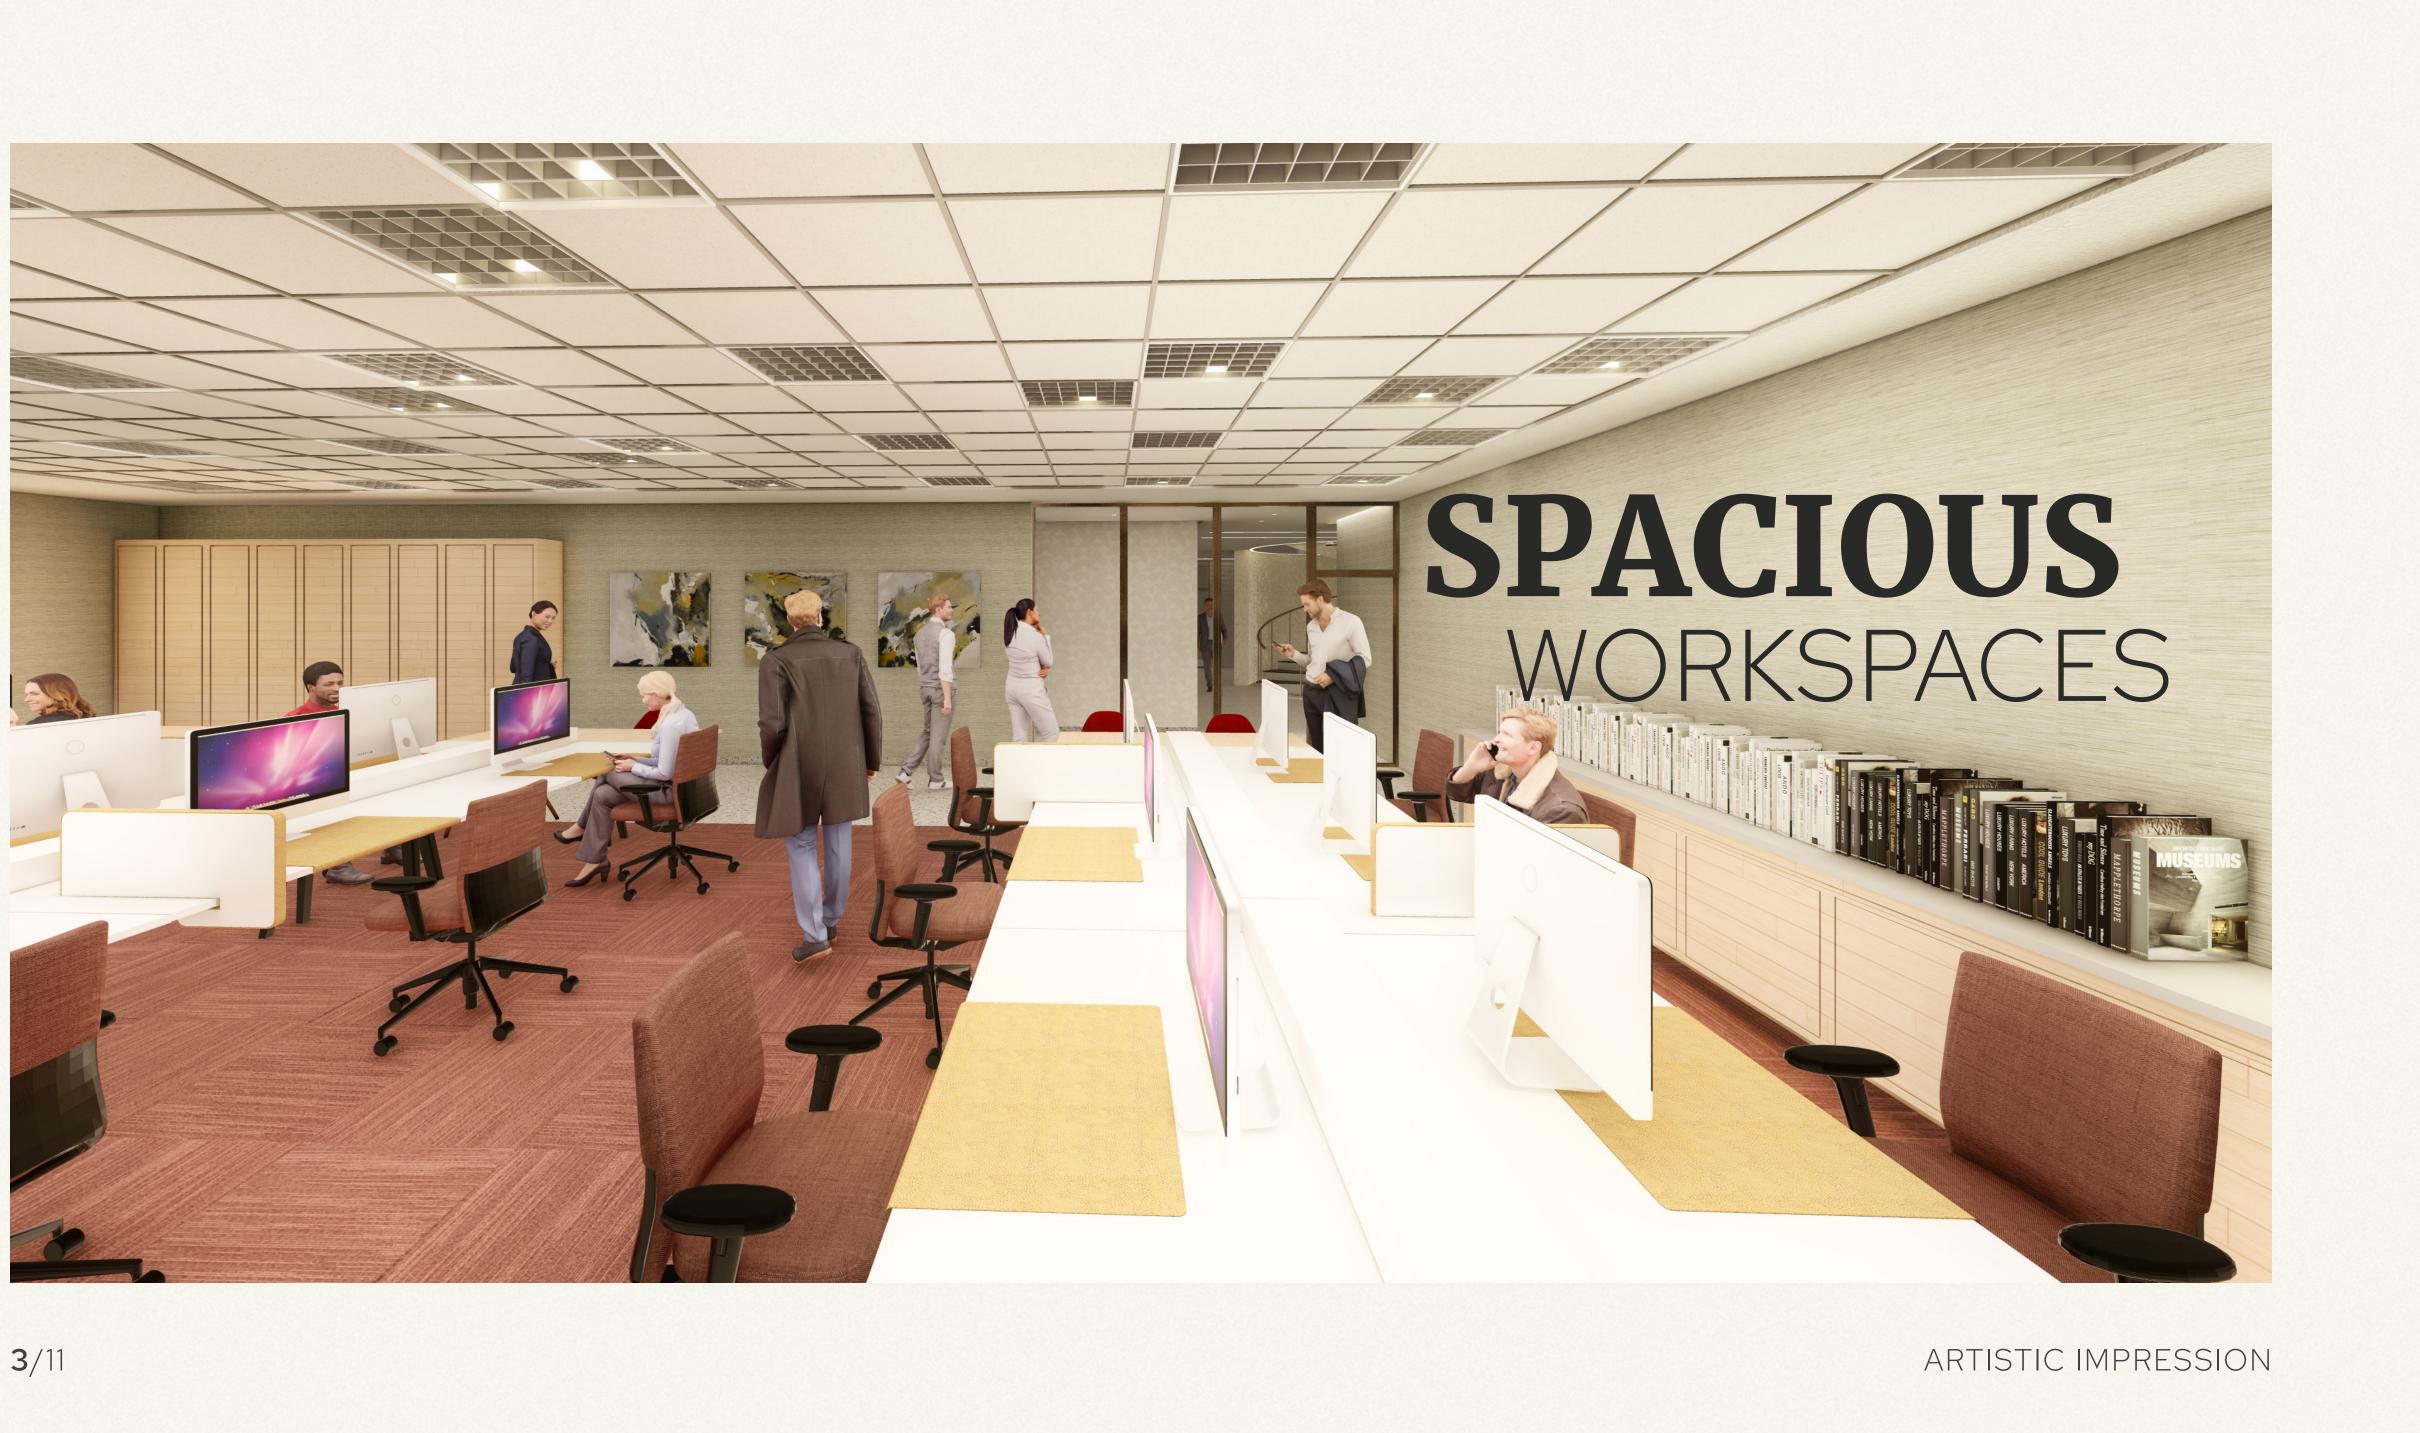

### PREMISES

This multi-level commercial building is equipped to meet diverse business needs.

The property is spread over four floors with an interconnecting parking at basement level, showroom space at street level and spacious workspaces at ground, first and second floor.

- Total internal area 1830sqm incl.
  showroom / 1680sqm excl. showroom.
- Basement **560sqm**
- Ground Floor (excl. showroom) **398sqm**
- Showroom **150sqm**
- First Floor **560sqm**
- Second Floor **162sqm**
- Back Yard 67sqm