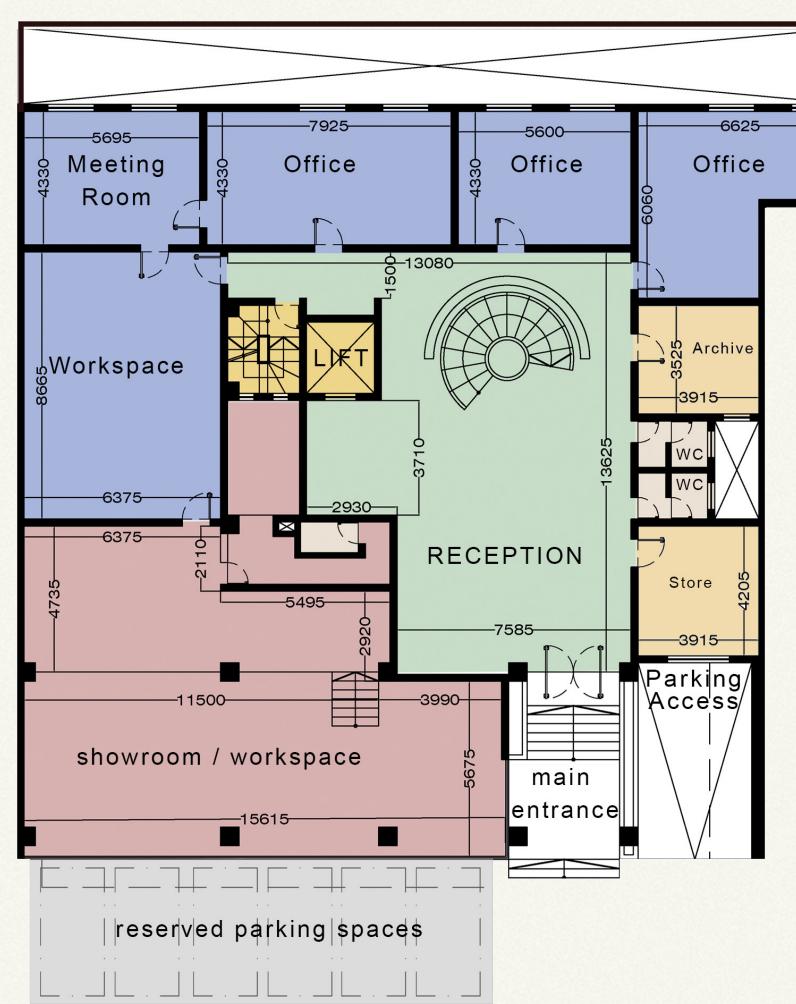

### PREMISES

This multi-level commercial building is equipped to meet diverse business needs.

The property is spread over four floors with an interconnecting parking at basement level, showroom space at street level and spacious workspaces at ground, first and second floor.

#### GROUND FLOOR / ELEVATED GROUND FLOOR

EXISTING LAYOUT

FIRST FLOOR